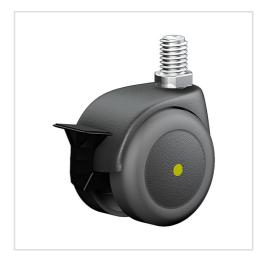

## Swivel castor with wheel brake 531 M10 50 PUEL

Furniture Castors Series 530 GW - Wheel PUEL

-20 °C - +60 °C

coated in polyurethane, 90±3 Shore Aelecrically conductive  ${<}10^4\Omega$ 

High quality nylon wheel centre

High quality nylon housing - black Swivel bearing with combined plain-ball bearing Wheel brake - glass fibre reinforced

Wheel axle revited

| Swivel castor with wheel brake                          | Wheel-⊘ A x width B mm: 52x8+8 |
|---------------------------------------------------------|--------------------------------|
| Load Capacity kg:                                       | 40                             |
| Load capacity tested according to EN 12530 and EN 12527 |                                |
| Overall height H mm:                                    | 62                             |
| Threat mm:                                              | M10x15                         |
| Swivel radius SR mm:                                    | 69                             |
| Wheel bearing:                                          | Nylon plain bearing            |