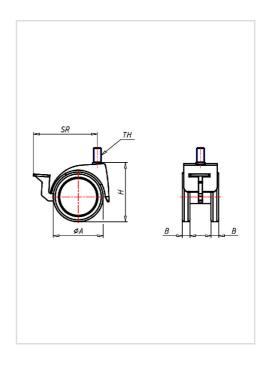

High quality nylon housing - black Swivel bearing with combined plain-ball bearing Wheel brake - glass fibre reinforced

Wheel axle revited

| Swivel castor with wheel brake                          | Wheel-⊘ A x width B mm: 52x8+8 |
|---------------------------------------------------------|--------------------------------|
| Load Capacity kg:                                       | 40                             |
| Load capacity tested according to EN 12530 and EN 12527 |                                |
| Overall height H mm:                                    | 62                             |
| Threat mm:                                              | M10x15                         |
| Swivel radius SR mm:                                    | 69                             |
| Wheel bearing:                                          | Nylon plain bearing            |